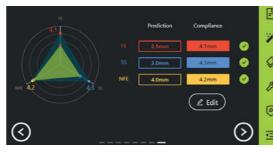

The "Wheel of Auditcheck" powered by Sesotec: Innovative display of any sensitivity settings. Immediate on-demand performance tests can be started via a shortcut at the bottom.

Compliance is child's play with preset widget views