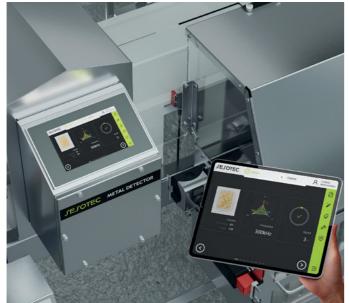

#### **Remote Control**

Insight.HMI enables device operation on an entirely new level. Gone are the days when settings and evaluations could only be made and viewed on the device in the line. Simply connect the control unit and mobile device to the same network, scan the QR code on the device – and the display is 100% available on the mobile device.

Anytime. Anywhere.

at your fingertips.

Whether it is audit checks or performance analysis, live events or history: Important incidents are directly documented via logbook and device dashboards.