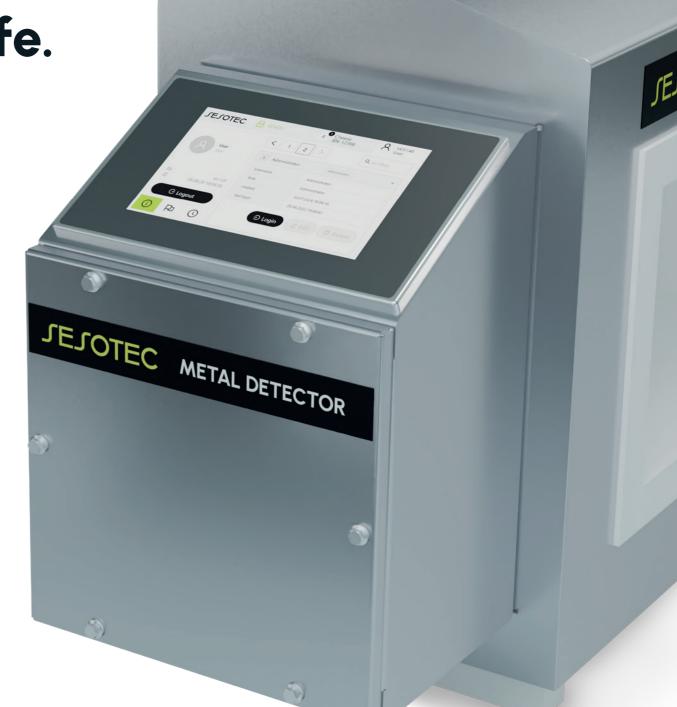

### 7" Touch-Color-Display

The generous screen size leaves nothing to be desired in terms of modern screen design. The high-quality surface allows for reliable device cleaning and signal reception in any production environment.