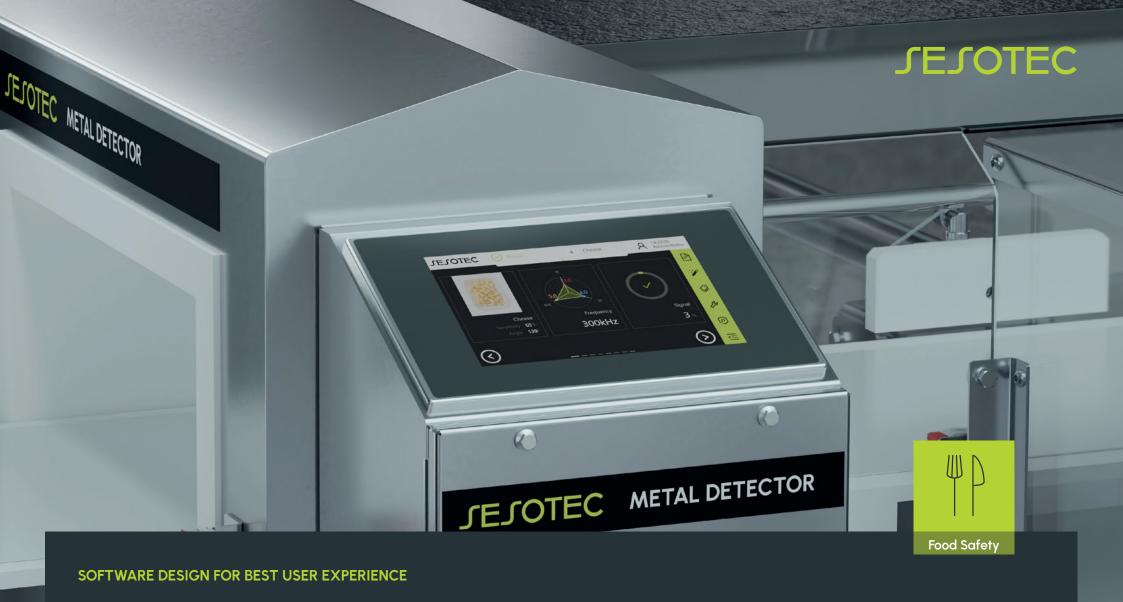

# Your priorities. Our answers.

Food safety is ensured when many factors work together seamlessly. Insight.HMI, as user-centered operating software, makes every production line more efficient, effective, simpler, and consequently safer from the very first setup. With a focus on the machine operator, control is carried out through widget modules that provide all important information at a glance – soon to be combined with intuitive shortcuts for additional settings. Graphical representations enable quick and intuitive understanding of device and production performance.

### 7" Touch-Color-Display

The generous screen size leaves nothing to be desired in terms of modern screen design. The high-quality surface allows for reliable device cleaning and signal reception in any production environment.