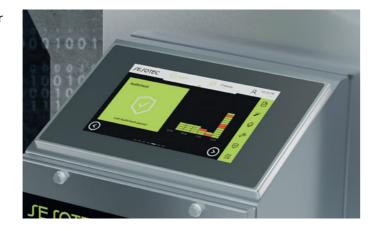

The "Wheel of Auditcheck" powered by Sesotec: Innovative display of any sensitivity settings. Immediate on-demand performance tests can be started via a shortcut at the bottom.

Compliance is child's play with preset widget views